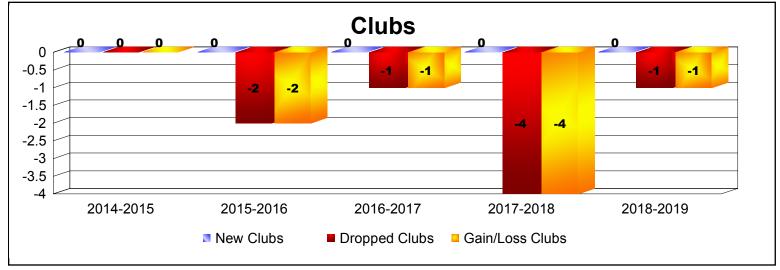

District 201W2 As of June 2019 Cumulative

| Year      | New<br>Clubs | Dropped<br>Clubs | Gain/<br>Loss<br>Clubs | New<br>Members | Charter<br>Members | Reinstate<br>Members | Transfer<br>Members | Total<br>Member<br>Added | Total<br>Members<br>Dropped | Gain/<br>Loss<br>Members |
|-----------|--------------|------------------|------------------------|----------------|--------------------|----------------------|---------------------|--------------------------|-----------------------------|--------------------------|
| 2014-2015 | 0            | 0                | 0                      | 166            | 0                  | 7                    | 17                  | 190                      | -194                        | -4                       |
| 2015-2016 | 0            | -2               | -2                     | 141            | 4                  | 12                   | 30                  | 187                      | -214                        | -27                      |
| 2016-2017 | 0            | -1               | -1                     | 136            | 1                  | 6                    | 14                  | 157                      | -193                        | -36                      |
| 2017-2018 | 0            | -4               | -4                     | 128            | 2                  | 8                    | 25                  | 163                      | -210                        | -47                      |
| 2018-2019 | 0            | -1               | -1                     | 124            | 2                  | 8                    | 19                  | 153                      | -195                        | -42                      |
| Average   | 0            | -2               | -2                     | 139            | 2                  | 8                    | 21                  | 170                      | -201                        | -31                      |