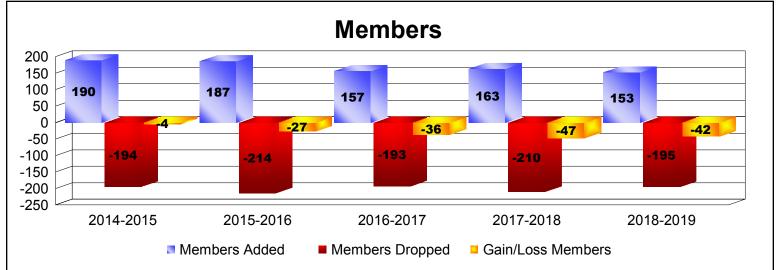

District 201W2 As of June 2019 Cumulative

| Year      | New<br>Clubs | Dropped<br>Clubs | Gain/<br>Loss<br>Clubs | New<br>Members | Charter<br>Members | Reinstate<br>Members | Transfer<br>Members | Total<br>Member<br>Added | Total<br>Members<br>Dropped | Gain/<br>Loss<br>Members |
|-----------|--------------|------------------|------------------------|----------------|--------------------|----------------------|---------------------|--------------------------|-----------------------------|--------------------------|
| 2014-2015 | 0            | 0                | 0                      | 166            | 0                  | 7                    | 17                  | 190                      | -194                        | -4                       |
| 2015-2016 | 0            | -2               | -2                     | 141            | 4                  | 12                   | 30                  | 187                      | -214                        | -27                      |
| 2016-2017 | 0            | -1               | -1                     | 136            | 1                  | 6                    | 14                  | 157                      | -193                        | -36                      |
| 2017-2018 | 0            | -4               | -4                     | 128            | 2                  | 8                    | 25                  | 163                      | -210                        | -47                      |
| 2018-2019 | 0            | -1               | -1                     | 124            | 2                  | 8                    | 19                  | 153                      | -195                        | -42                      |
| Average   | 0            | -2               | -2                     | 139            | 2                  | 8                    | 21                  | 170                      | -201                        | -31                      |